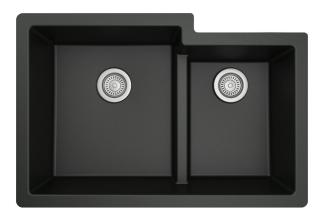

## BLACK DOUBLE BOWL 60/40-3221

### SIN-QZ-STRDBLBWL-6040-3221-BLK

This exquisite Black Quartz Double Bowl undermount sink boasts scratch, stain, and germ resistance. It features a combination of one large and one smaller basin (60/40) to accommodate large cookware like large stockpots and baking sheets, while also keeping everyday glasses and dishes separate and secure.

# SPECS

Finish: 32" x 21¼" Bowl Size 1: 17%" x 19" Bowl Size 2: 11½" x 16¾" Depth: 9" / 9" Drain Opening: 3½" Installation: Undermount Finish: Quartz Composite Minimum Cabinet Size: 36" Color: Black

These sinks are listed by the International Association of Plumbing and Mechanical Officials as meeting the requirements of the Uniform Plumbing Code.